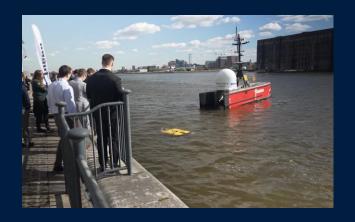

### USV with eROV payload

80% of the capability for 5% of the fuel with O POB

03

Remote infrastructure