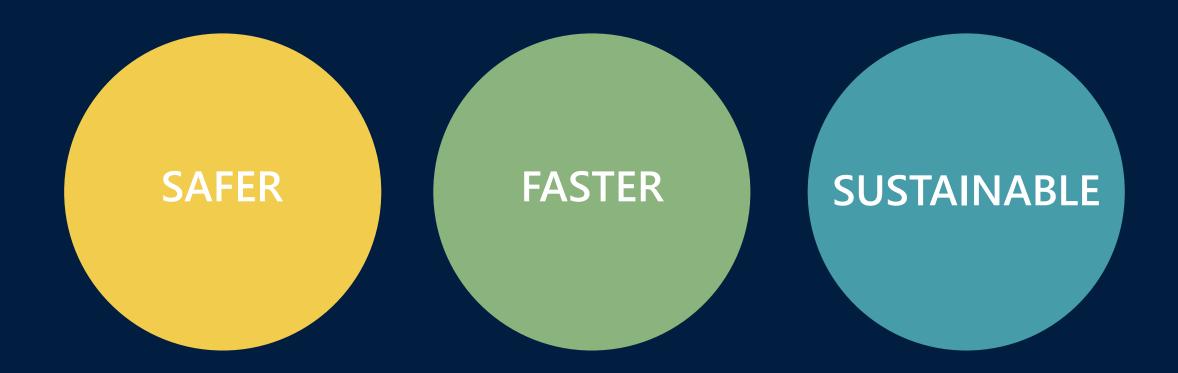

### **USV Approach - Safer**

## People offshore reduced from 35 POB to 0 POB

### **USV Approach - Faster**

# Data insights improved from 3 weeks to 3 hours

### **USV Approach - Sustainable**

# Fuel consumption reduced from 7,000 ltr per day to 200 ltr per day